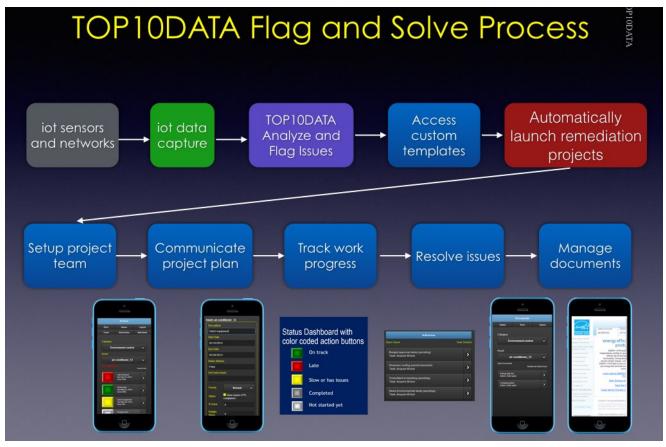

## **TOP10DATA – Flag and Solve Technology**

## Features:

- Automates and focuses data intelligence, automatically identifies and acts upon what is important.
- Analyzing your fast streaming data continually computing, updating and learning data patterns
- Flag and Solve solution. . Flagging data outliers then driving team action management workflow solutions
- Deployed as a software service available for public and private cloud platforms.
- Integrated with IBM Watson Services. Available on Amazon AWS, IBM Bluemix, Microsoft Azure