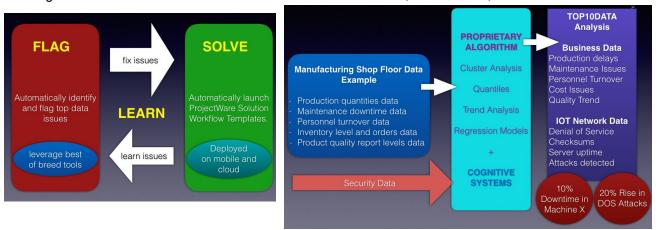

## **TOP10DATA – Flag and Solve Technology**

## Features:

- Automates and focuses data intelligence, automatically identifies and acts upon what is important.
- Analyzing your fast streaming data continually computing, updating and learning data patterns
- Flag and Solve solution. . Flagging data outliers then driving team action management workflow solutions
- Deployed as a software service available for public and private cloud platforms.
- Integrated with IBM Watson Services. Available on Amazon AWS, IBM Bluemix, Microsoft Azure